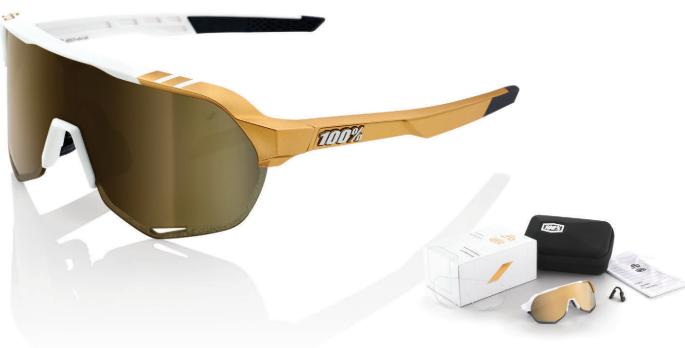

# The S3®

The S3 combines standout features from two renowned performance favorites, borrowing the understated brow from the S2 and the definitive intake vents from our iconic Speedcraft. Ultra-grip rubber nose pads and temple tips offer a secure fit and provide all-day comfort while lower air scoops increase ventilation and reduce moisture on the lens.

S3® Peter Sagan LE White Gold Soft Gold Mirror Lens 61034-464-69

06 // PS LE Collection LE S3 // 07