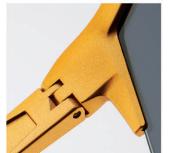

# The S3®

The S3 combines standout features from two renowned performance favorites, borrowing the understated brow from the S2 and the definitive intake vents from our iconic Speedcraft. Ultra-grip rubber nose pads and temple tips offer a secure fit and provide all-day comfort while lower air scoops increase ventilation and reduce moisture on the lens.