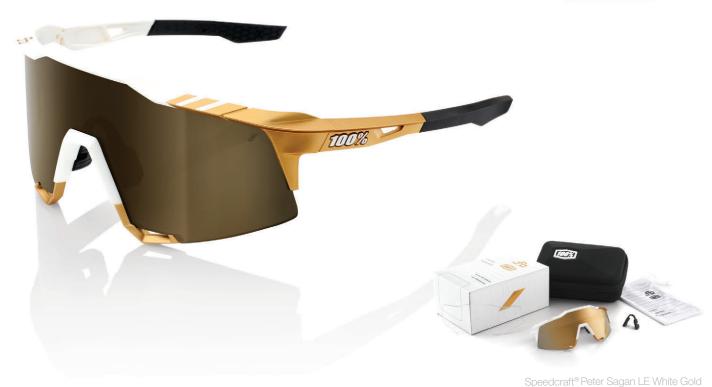

# The Speedcraft®

The Speedcraft is loaded with our most advanced technology for the ultimate sports performance. Our signature 100% lens with its cylindrical shield offers 360° visibility and increased protection. Ultra-grip rubber nose pads and temple tips offer a secure fit and provide all-day comfort while lower air scoops increase ventilation and reduce moisture on the lens.

Speedcraft Peter Sagan LE White Gold Soft Gold Mirror Lens 61001-464-69

04 // PS LE Collection

LE Speedcraft // 05