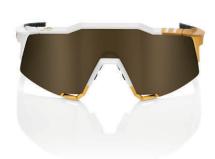

# The S3®

The S3 combines standout features from two renowned performance favorites, borrowing the understated brow from the S2 and the definitive intake vents from our iconic Speedcraft. Ultra-grip rubber nose pads and temple tips offer a secure fit and provide all-day comfort while lower air scoops increase ventilation and reduce moisture on the lens.

S3® Peter Sagan LE White Gold Soft Gold Mirror Lens 61034-464-69

06 // PS LE Collection LE S3 // 07