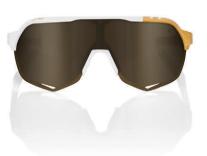

## The S2®

Inspired by Speedcraft's legendary success on cycling's biggest stages, S2 is 100% speed that has been newly refined for everyday sports performance. Our innovative technologies and signature lens have been tuned for riding at any level. S2's laser-etched edging provides the look of a full frame in a rimless cylindrical shield.

S2® Peter Sagan LE White Gold Soft Gold Mirror Lens 61023-464-69

08 // PS LE Collection LE S2 // 09

2020 Peter Sagan Limited Edition Collection.