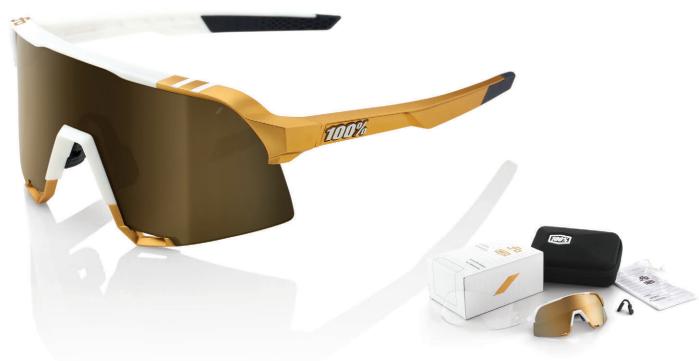

# The S3®

The S3 combines standout features from two renowned performance favorites, borrowing the understated brow from the S2 and the definitive intake vents from our iconic Speedcraft. Ultra-grip rubber nose pads and temple tips offer a secure fit and provide all-day comfort while lower air scoops increase ventilation and reduce moisture on the lens.

S3® Peter Sagan LE White Gold Soft Gold Mirror Lens 61034-464-69

06 // PS LE Collection LE S3 // 07