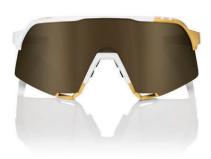

## The S2®

Inspired by Speedcraft's legendary success on cycling's biggest stages, S2 is 100% speed that has been newly refined for everyday sports performance. Our innovative technologies and signature lens have been tuned for riding at any level. S2's laser-etched edging provides the look of a full frame in a rimless cylindrical shield.

S2® Peter Sagan LE White Gold Soft Gold Mirror Lens 61023-464-69

08 // PS LE Collection LE S2 // 09

2020 Peter Sagan Limited Edition Collection.