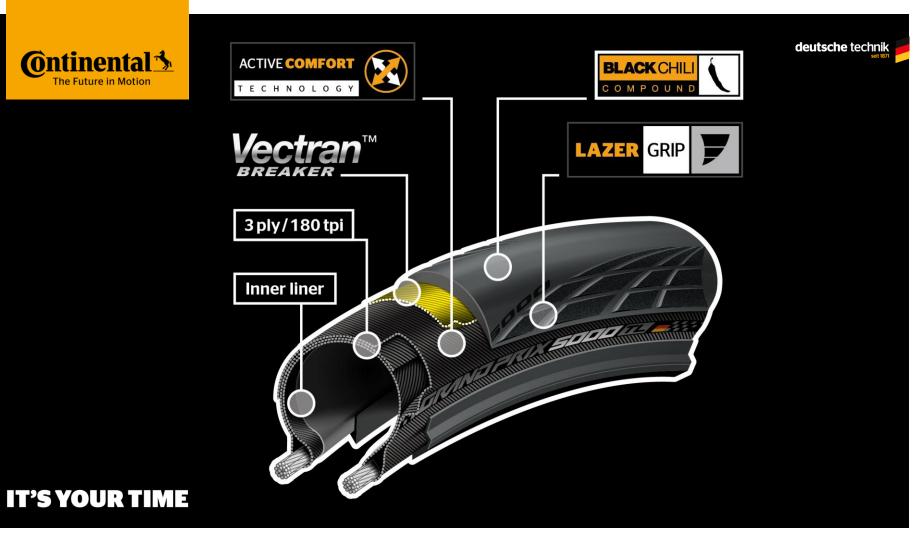

#### **NEW TECHNOLOGIES**

Lazer grip technology to make you one with the road. The lazered micro profile structure expands over the tire's shoulder and provides outstanding cornering.

**The revolutionary approach in cycling.** Embedded in the tire construction the Active Comfort Technology absorbs vibrations and smoothens your ride.

The legendary compound on a whole new level. Made for excellent grip, higher mileage and efficient rolling.

The synthetically produced high tech fibre, extremely tear-resistant for minimal weight. The reference in puncture protection, stronger and more protective than ever.