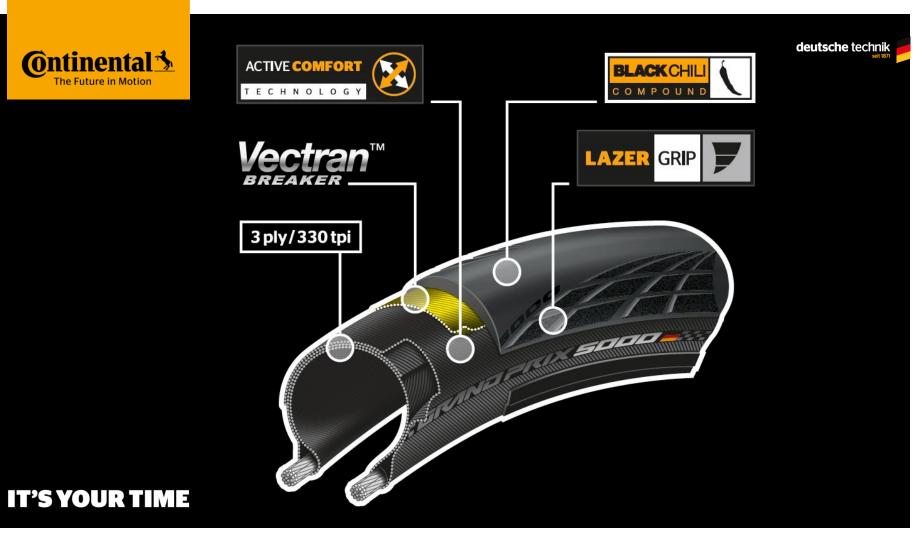

## GRAND PRIX 5000 IN DETAIL

#### **NEW TECHNOLOGIES**

Lazer grip technology to make you one with the road. The lazered micro profile structure expands over the tire's shoulder and provides outstanding cornering.

**The revolutionary approach in cycling.** Embedded in the tire construction the Active Comfort Technology absorbs vibrations and smoothens your ride.

The legendary compound on a whole new level. Made for excellent grip, higher mileage and efficient rolling.

The synthetically produced high tech fibre, extremely tear-resistant for minimal weight. The reference in puncture protection, stronger and more protective than ever.