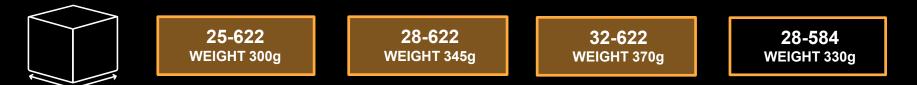

#### **DIMENSIONS & SIZING**

| ERTRO  | DIMENSION | TECHNOLOGY      | COLOUR/SIDEWALL/BEAD      | TPI   |   | g   | PSI    |
|--------|-----------|-----------------|---------------------------|-------|---|-----|--------|
| 28-584 | 650 x 28c | Vectran™Breaker | black/black Skin foldable | 3/180 | • | 330 | 65-94  |
| 25-622 | 700 x 25c | Vectran™Breaker | black/black Skin foldable | 3/180 | • | 300 | 80-109 |
| 28-622 | 700 x 28c | Vectran™Breaker | black/black Skin foldable | 3/180 | • | 345 | 65-94  |
| 32-622 | 700 x 32c | Vectran™Breaker | black/black Skin foldable | 3/180 | • | 370 | 65-87  |